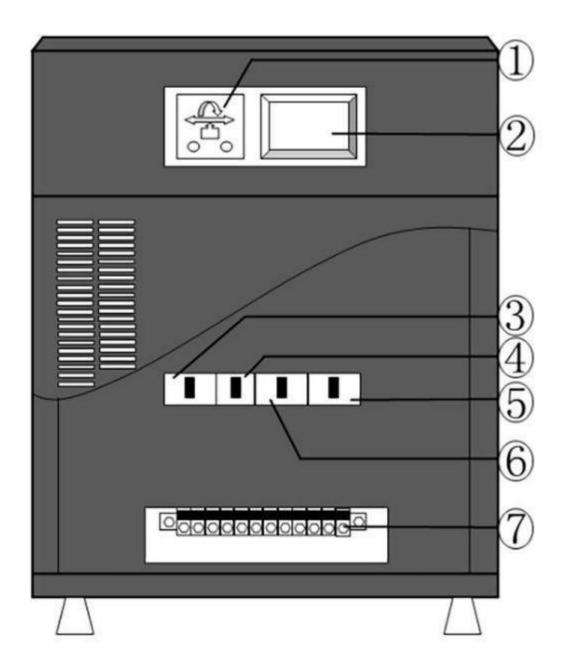

Foshan Sunrise Energy Technology Co., Ltd.

Address:Guangfo Intelligent Park, Dali St. Nanhai District, Foshan City, Guangdong Province, China Tel:+86-13516583501 E-mail:william@srsolarpower.com

③Input switch------ Control bypass input
④Battery switch ------ Battery control input
⑤Maintenance Bypass Switch-----Controlled AC bypass
⑥Output switch ------ Control voltage output
⑦Terminal block ------ Connect the input, output, battery, ground