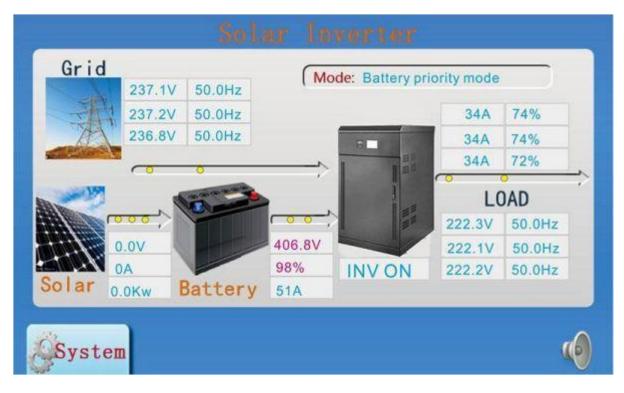

## **4.Product Details**

This 100kw industry use inverter has a touch screen display, LED+LCD, which is convenient for users to view information intuitively.

LED status indication ----- Indicate working status
 LCD display ------ View a variety of data