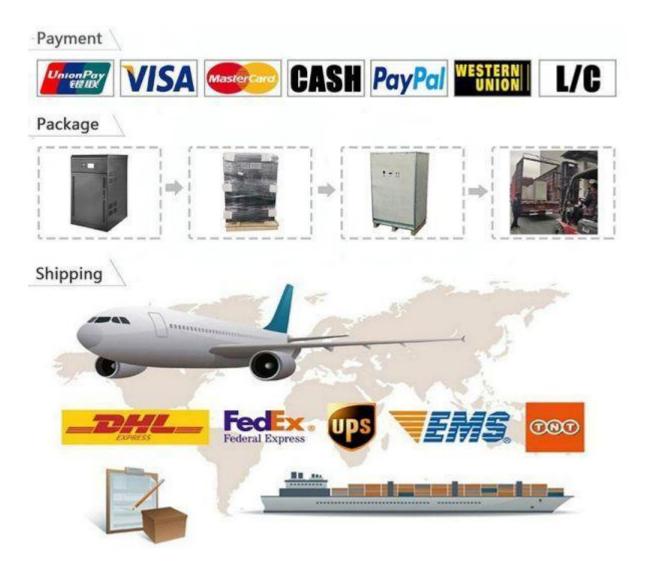

# 6.Delivery, Shipping and Serving

Low frequency solar inverter standard export packaging, suitable for various transportation channels. For the hot-selling series of 100kw solar inverter, we have sufficient material inventory, which greatly shortens the delivery time.

# 7.FAQ

- Q: What's the delivery time of this solar inverter 100kw?
- A: some in stock; 10 to 25 days for bulk order.
- Q: Is it a solar hybrid inverter 100kw?
- A: yes, this 100kw inverter can connect AC grid / generator for backup

Foshan Sunrise Energy Technology Co., Ltd.Address:Guangfo Intelligent Park, Dali St. Nanhai District, Foshan City, Guangdong Province, ChinaTel:+86-13516583501E-mail:william@srsolarpower.com

- Q: What is the voltage of this solar panels inverter 100kw?
- A: DC can be 360V or 384V; AC can be 220V/380V/400V/415V/440V
- Q: Is it an off grid solar inverter?
- A: yes, solar inverter off grid 100kw.
- Q: What is the warranty of this 100kw solar power inverter?
- A: One year warranty.
- Q: What's the payment term of this 100kw three phase solar inverter? A: T/T, Western Union, Paypal, L/C.