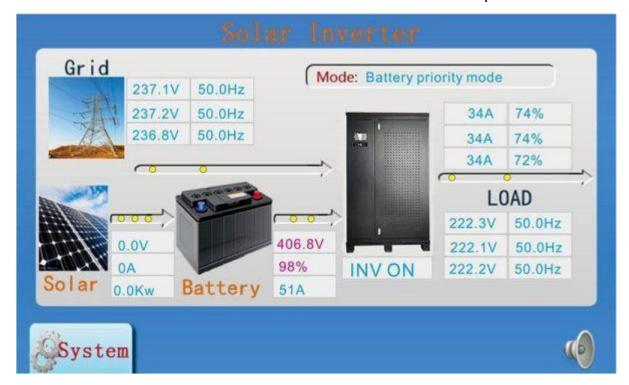

#### 1.Product Introduction

This 150kw off grid solar inverter is low frequency pure sine wave inverter, is the latest product, set of digital information and network as one of the high intelligent products, with a strong information collection systems, signal processing systems, detection systems and improve protection system. Widely used in various electrical environments, personalized design, friendly man-machine dialogue function, touch-screen LCD display is the latest development of the power display module, using the most popular, most intuitive graphical user interface. Compared with the general LCD display module, this touch screen display module without complicated steps, users press the analog button on the monitor to get the appropriate information, easy to understand; while module comes with touch screen display and real-time clock and memory additional setup information. It has complete protection function, input over/low voltage, overload, short circuit, low battery voltage, over temperature etc.

#### **4.Product Details**

This 150kw off grid solar inverter has a touch screen display, LED+LCD, which is convenient for users to view information intuitively.

- ①LED status indication ----- Indicate working status
- 2LCD display ----- View a variety of data
- 3 Input switch----- Control bypass input
- 4 Battery switch ----- Battery control input
- ⑤Maintenance Bypass Switch-----Controlled AC bypass
- 6 Output switch ----- Control voltage output
- Terminal block ----- Connect the input, output, battery, ground