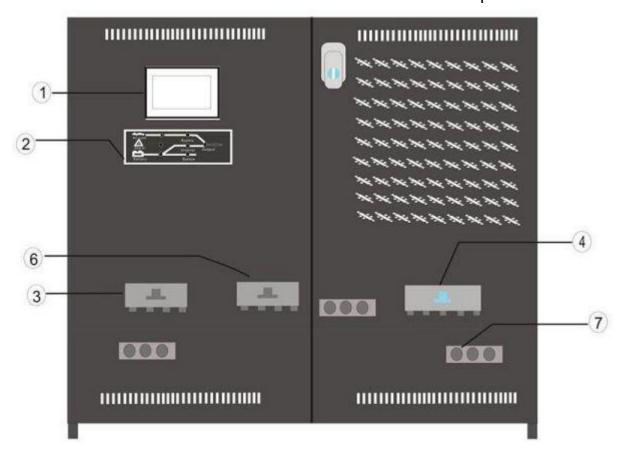

#### **4.Product Details**

This 150kw off grid solar inverter has a touch screen display, LED+LCD, which is convenient for users to view information intuitively.

- ①LED status indication ----- Indicate working status
- 2LCD display ----- View a variety of data
- 3 Input switch----- Control bypass input
- 4 Battery switch ----- Battery control input
- ⑤Maintenance Bypass Switch-----Controlled AC bypass
- 6 Output switch ----- Control voltage output
- Terminal block ----- Connect the input, output, battery, ground